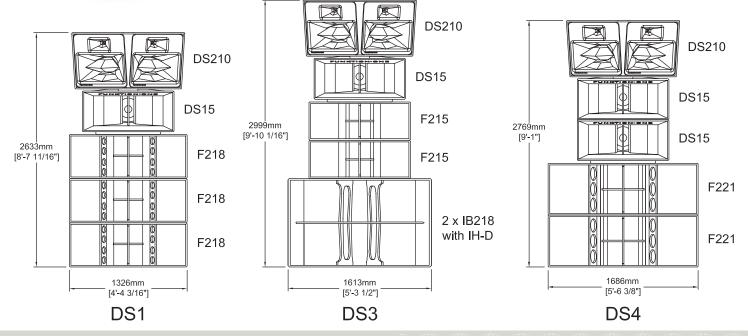

These systems offer an unprecedented level of power combined with a breathtaking transparency and purity with a strong eye-catching visual aesthetic.

The most popular configurations are as follows:

DS1: 3 x F218, 1 x DS15 and 1 x DS210
DS3: 2 x Infrabass 218, 1 x Double Infrahorn, 2 x F215, 1 x DS15 and 1 x DS210

DS4: 2 x F221, 2 x DS15 and 1 x DS210

Shown with optional plinth (allows movement of stack with pallet truck)